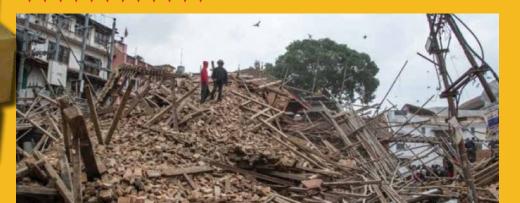

# Innovative Diagnostics Community Program **Nepal Earthquake Appeal**

Innovative Diagnostics organised a charity drive for the victims of the Nepal Earthquake. The response to the collection drive was amazing and we had to pack all the items into 10 cartons! It was really heartwarming to see the donations. We have to thank **Irfan** too for volunteering to help us transport all 10 cartons to the warehouse. It was a challenge to fit all the cartons into his car but we somehow managed to. Thank you to everyone for your kind generosity **\* \* \*** 