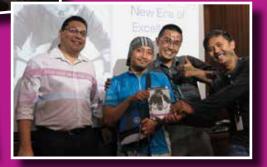

# EMPLOYEE OF THE MONTH JULY/AUG

SYAWAL Employee Name:

MUHAMAD SYAWAL BIN MAHMOOD Department: Novena – Despatch Designation: Despatch Rider/ Porter HOD: Hawah/Sylvia Date Started in IDPL: 25 August 2014

Syawal has a smile that is warm like the sun! He is very popular with his clinics and is well known in Novena. Friendly and always willing to help out the Novena Team. On-time, professional and always reliable, he is also flexible to attend to last minute doctor requests. His commitment to work is incredible. Despite living in JB, Malaysia, he reaches Novena on time at 6.30am everyday! Syawal you are an amazing employee! Thank you for working for us. We appreciate your commitment.

BAIJU Employee Name: MAHBARABATH RAJAN BAIJURAJ Department: Microbiology Department Designation: Medical Technologist HOD: Lau Eng Yaw Date Started in IDPL: 9 September 2013

Baiju is recognised as our Employee of the month for his exceptional work ethic and profound experience. He set up the Trace element department perfectly and has established a stellar record in all proficiency test. Punctual and always efficient, he is the ultimate multitasker. He is consistent and disciplined and on top of all that he's just a really "NICE" person! We are lucky to have you Baiju. We love you!