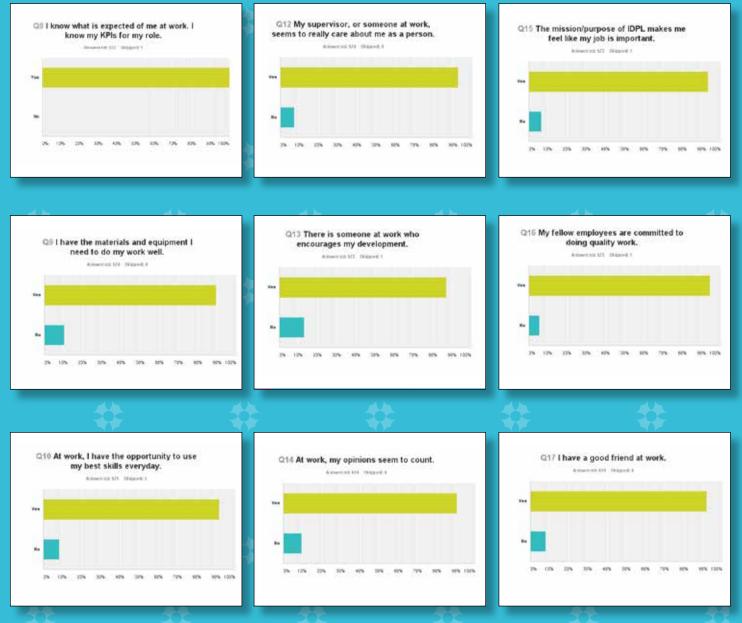

# Culture Survey 2015

Conducted by Lela McGregor Wen Hao, Shirley Lim

In June 2015, we did a confidential culture survey of our company. So we surveyed all our staff to see how they feel at work and about the company.

Here are some of the results of the confidential survey. In summary, our employees feel engaged, think their jobs are important. They feel their supervisors care for them and they feel encouraged.

In summary our staff love working at Innovative and we have a positive culture.

Over 90% of people said the reason they love Innovative Diagnostic is because of the fantastic "family" culture. Where everyone is there to support everyone else no matter what department!

Innovative Diagnostics believe we have the best people and the best culture as compared to all the other pathology labs. We strive to be the best and we can only do this with happy and effective employees. We want staff that are engaged. We care not only about our staff but their extended families. **We are very lucky to have such a great team and great people!** 