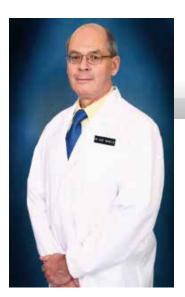

## Welcome Dr Mancer!

Dr. Kent Mancer MD, BSc (Med.), FRCPC

#### Senior Pathologist

Dr. Mancer graduated from the University of Manitoba, Winnipeg and trained in Anatomical and Clinical Pathology at the University of Washington in Seattle. He has American Board Certification in Anatomical and Clinical Pathology. He also undertook a Fellowship at the distinguished Memorial Sloan-Kettering Cancer Center, New York, NY. In his time in Singapore he has held senior pathologist positions since 2000 at Tan Tock Seng Hospital, Singapore General Hospital, KK Women's and Children's Hospital and Changi General Hospital, Singapore. He is also a Clinical Senior Lecturer at the School of Medicine, National University of Singapore and has written over 100 published papers.