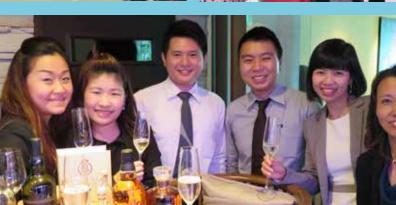

# NEW SMARTGEN SmartGen **TEST LAUNCH**

Innovative Diagnostic launched the new SmartGen™ Test to Oncologist Specialists at the elegant Buena Terra Italian Restaurant. The speaker, Dr Petros from Yale University - Medicine Department was the guest speaker on the night. It was an informative and highly entertaining night.

NEW TEST AT INNOVATIVE DIAGNOSTIC: What is SmartGen™?

SmartGen™ is a test which analysizes your cancer tumour. This helps us to find the genes that are not working and recommending treatments that would be best to treat your tumour type and situation. Through this process this test allows us to "personalise" the treatment and medicine to give you the best treatment and results.