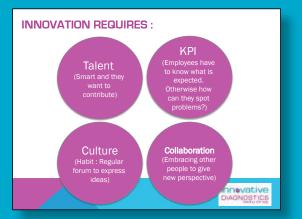

# Culture Survey 2015

Conducted by Lela McGregor Wen Hao, Shirley Lim

In June 2015, we did a confidential culture survey of our company. So we surveyed all our staff to see how they feel at work and about the company.

Here are some of the results of the confidential survey. In summary, our employees feel engaged, think their jobs are important. They feel their supervisors care for them and they feel encouraged.

In summary our staff love working at Innovative and we have a positive culture.

Over 90% of people said the reason they love Innovative Diagnostic is because of the fantastic "family" culture. Where everyone is there to support everyone else no matter what department!

Innovative Diagnostics believe we have the best people and the best culture as compared to all the other pathology labs. We strive to be the best and we can only do this with happy and effective employees. We want staff that are engaged. We care not only about our staff but their extended families. **We are very lucky to have such a great team and great people!** 